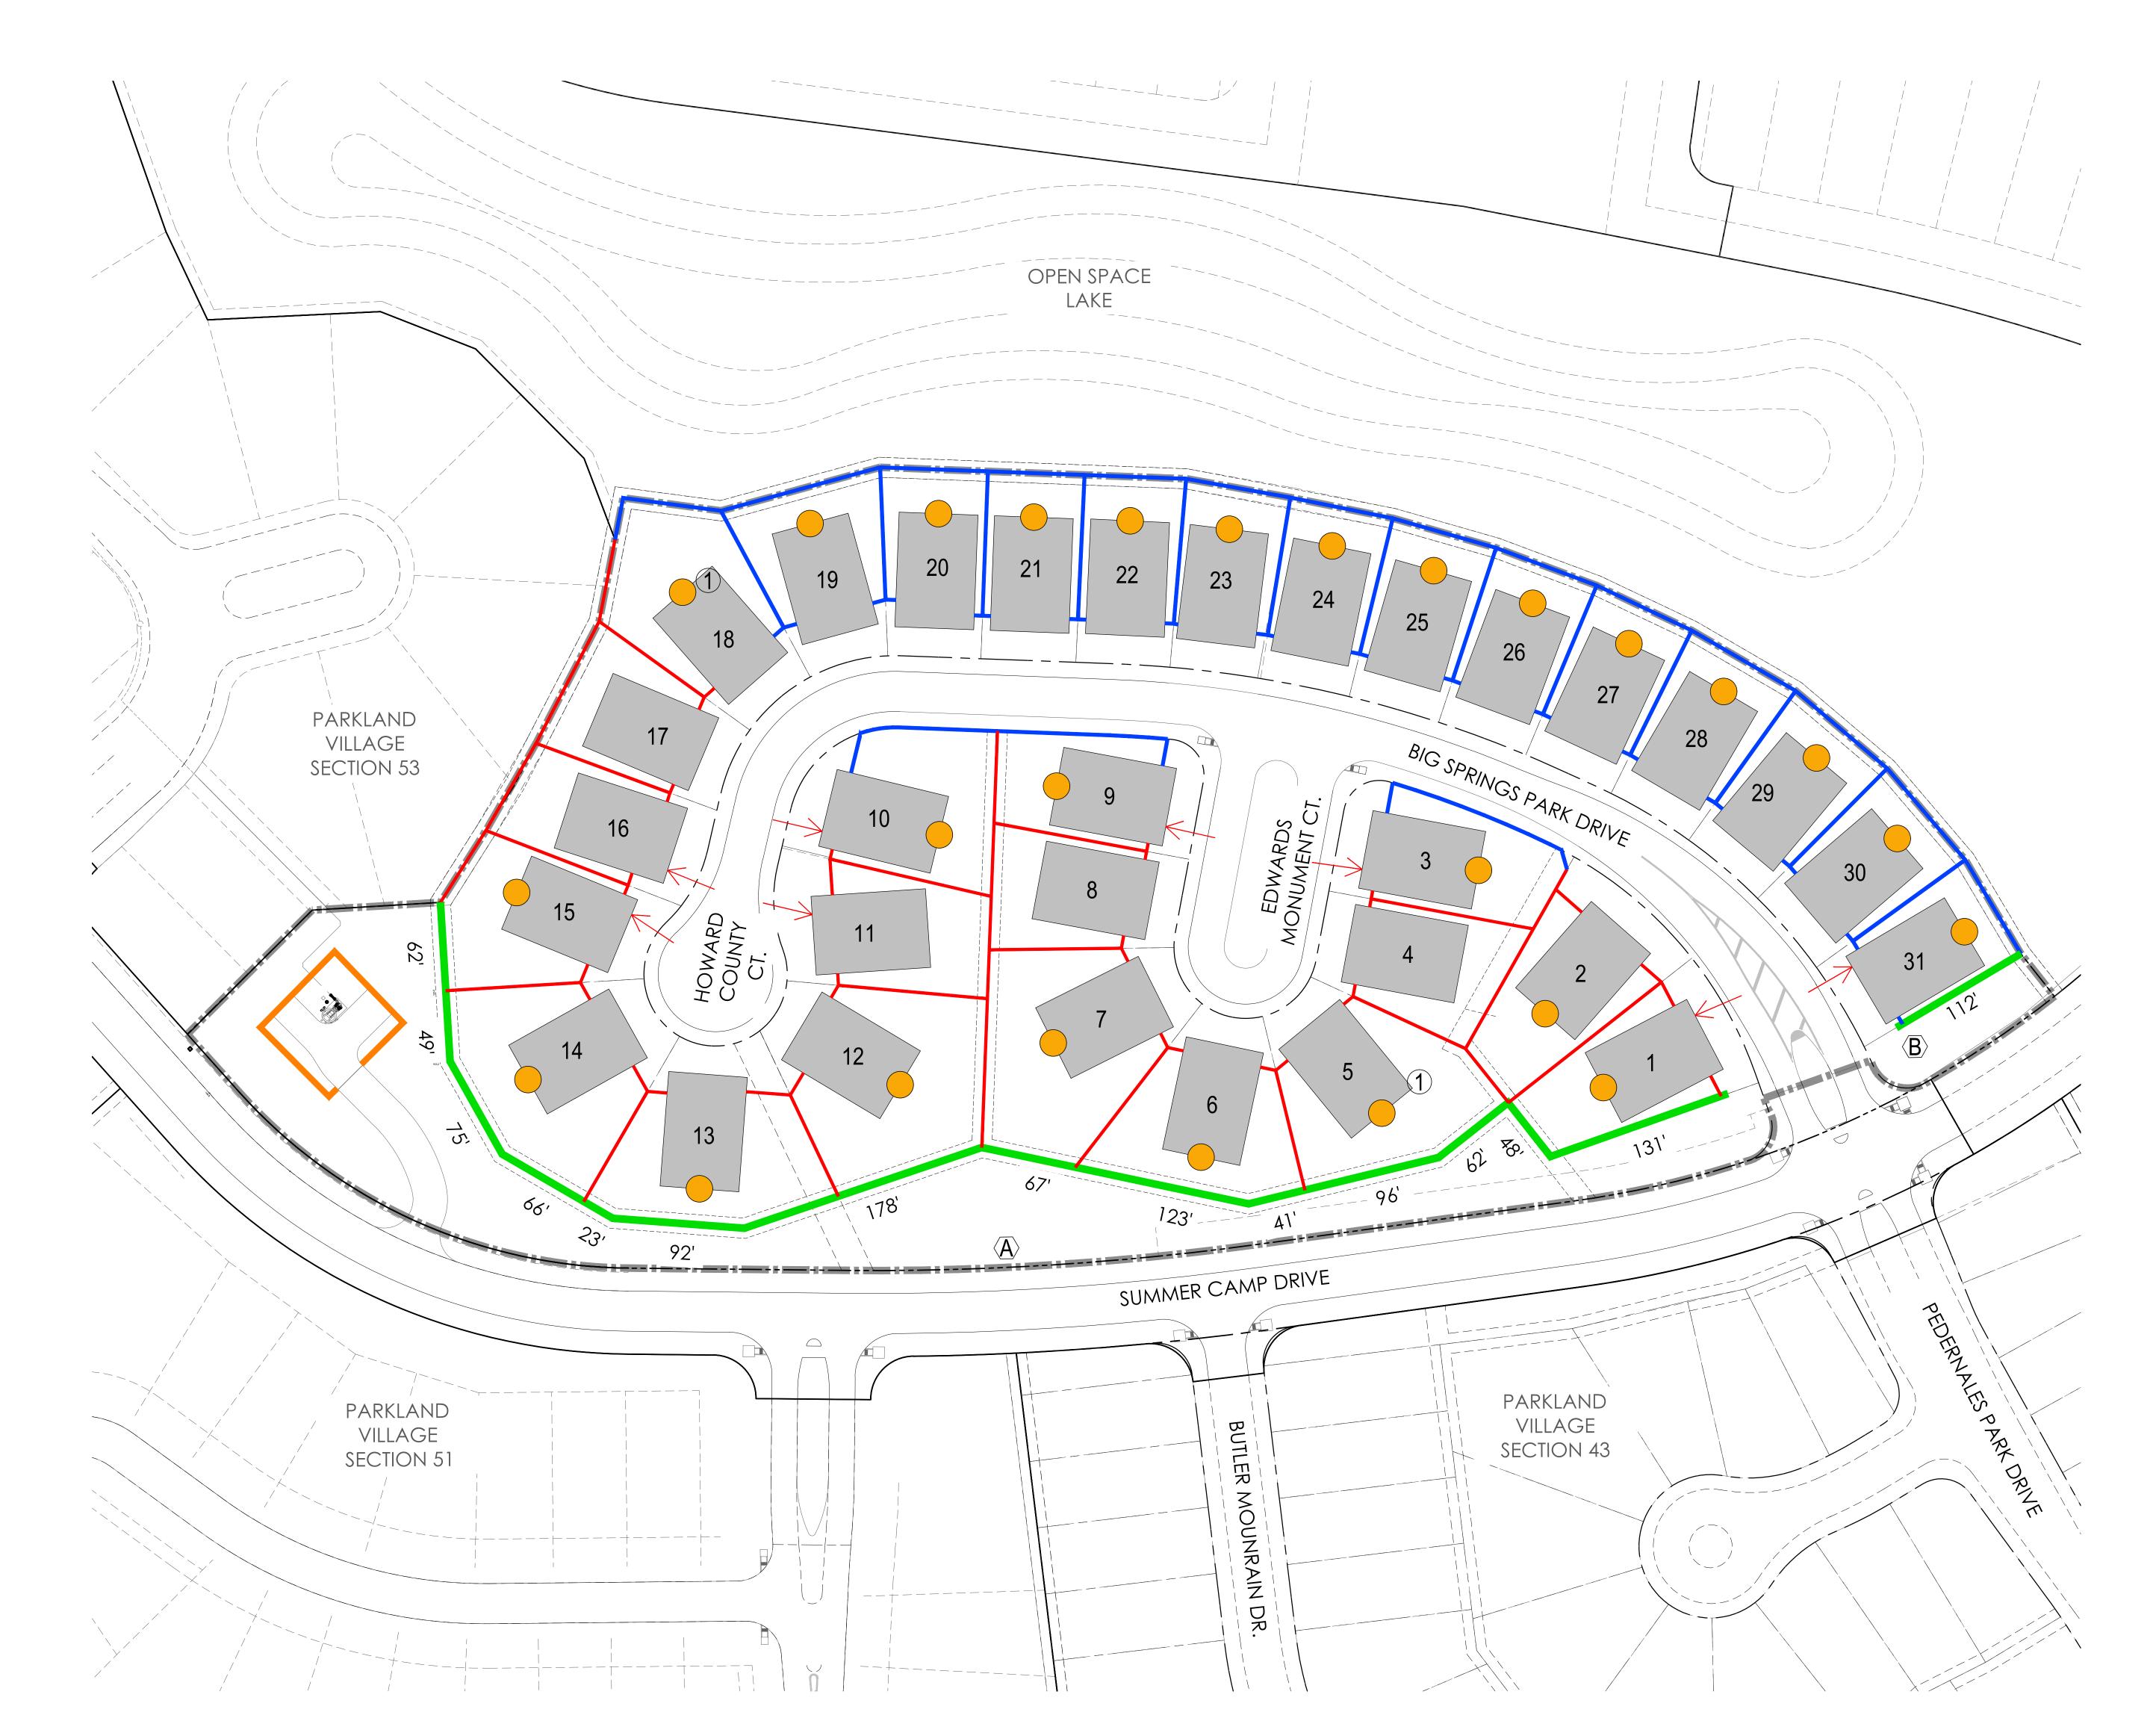

## BRIDGELAND PARKLAND VILLAGE **SECTION 47** FENCING LAYOUT

| FENCING LEGEND: |                                   |
|-----------------|-----------------------------------|
|                 | 6' HT. DOUBLE SIDED WOOD FENCE    |
|                 | 5' HT. TUBE STEEL STD. FENCING    |
|                 | CORNER CLIP AT 45° (10'X10' OFFSE |
|                 | 8' HT. BRICK THIN WALL            |

6' HT. BRICK THIN WALL → SPECIFIED DRIVEWAY LOCATION

> MASONRY REQUIRED ON SECOND STORY; REFERENCE RESIDENTIAL NEW DEVELOPMENT STANDARDS

DATE: 2020.01.21

RECORDED PLAT

PRELIMINARY PLAT

FENCING NOTES:

1. BTW COLUMN TO BE LOCATED ENTIRELY WITHIN THE RESERVE. 2. CENTER OF BTW COLUMN IS 10" OFFSET FROM SIDE & REAR PROPERTY LINE.