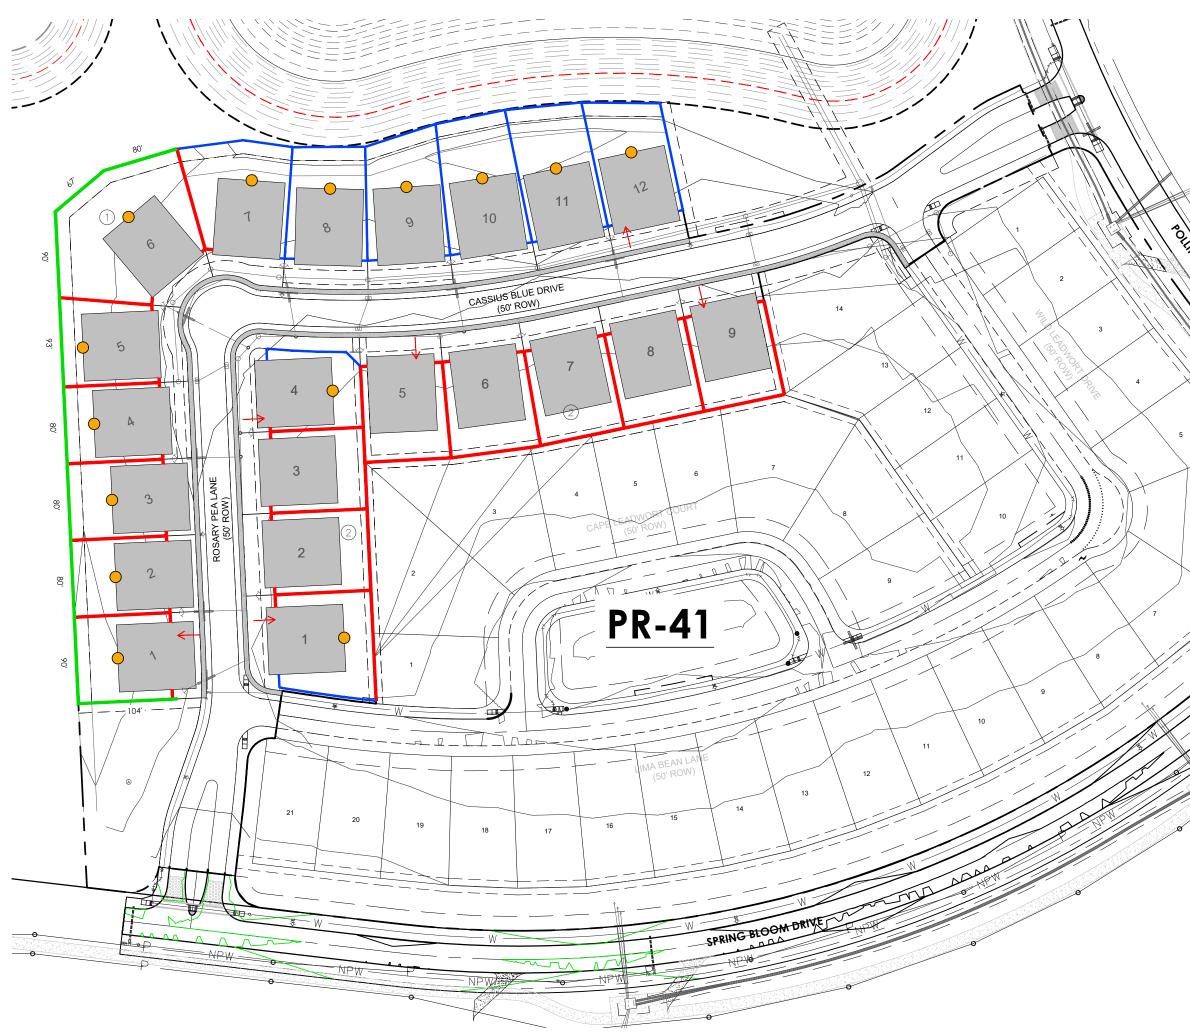

## BRIDGELAND "PRAIRIELAND VILLAGE" **SECTION 40 - "80' LOTS" FENCING LAYOUT**

| FENCING LEGEND: |                                                                                     |
|-----------------|-------------------------------------------------------------------------------------|
|                 | 6' HT. SINGLE WYTHE BRICK<br>(By Developer)                                         |
|                 | 6' HT. DOUBLE-SIDED WOOD FENCE<br>(Per Prairieland Village Guidelines)              |
|                 | 5' HT. TUBE STEEL FENCE<br>(Per Prairieland Village Guidelines)                     |
| /               | CORNER CLIP AT 45 °                                                                 |
| $\rightarrow$   | SPECIFIED DRIVEWAY LOCATION                                                         |
| •               | MASONRY REQUIRED ON SECOND<br>STORY; REFERENCE RESIDENTIAL<br>DEVELOPMENT STANDARDS |

DATE: 10.25.2024

RECORDED PLAT

WS&D PLANS CHECKED AGAINST DRIVEWAY LOCATIONS

BUIDLER SIDEWALK NOTE: OUTSIDE EDGE OF 5'-0" BUILDER WALK TO BE LOCATED AT R.O.W LINE AND OFFSET TOWARD CURB, TYP.

THERE SHALL BE A 2% MINIMUM SLOPE FROM FINISHED SIDEWALK ELEVATION TO BACK OF CURB TO ENSURE POSITIVE DRAINAGE