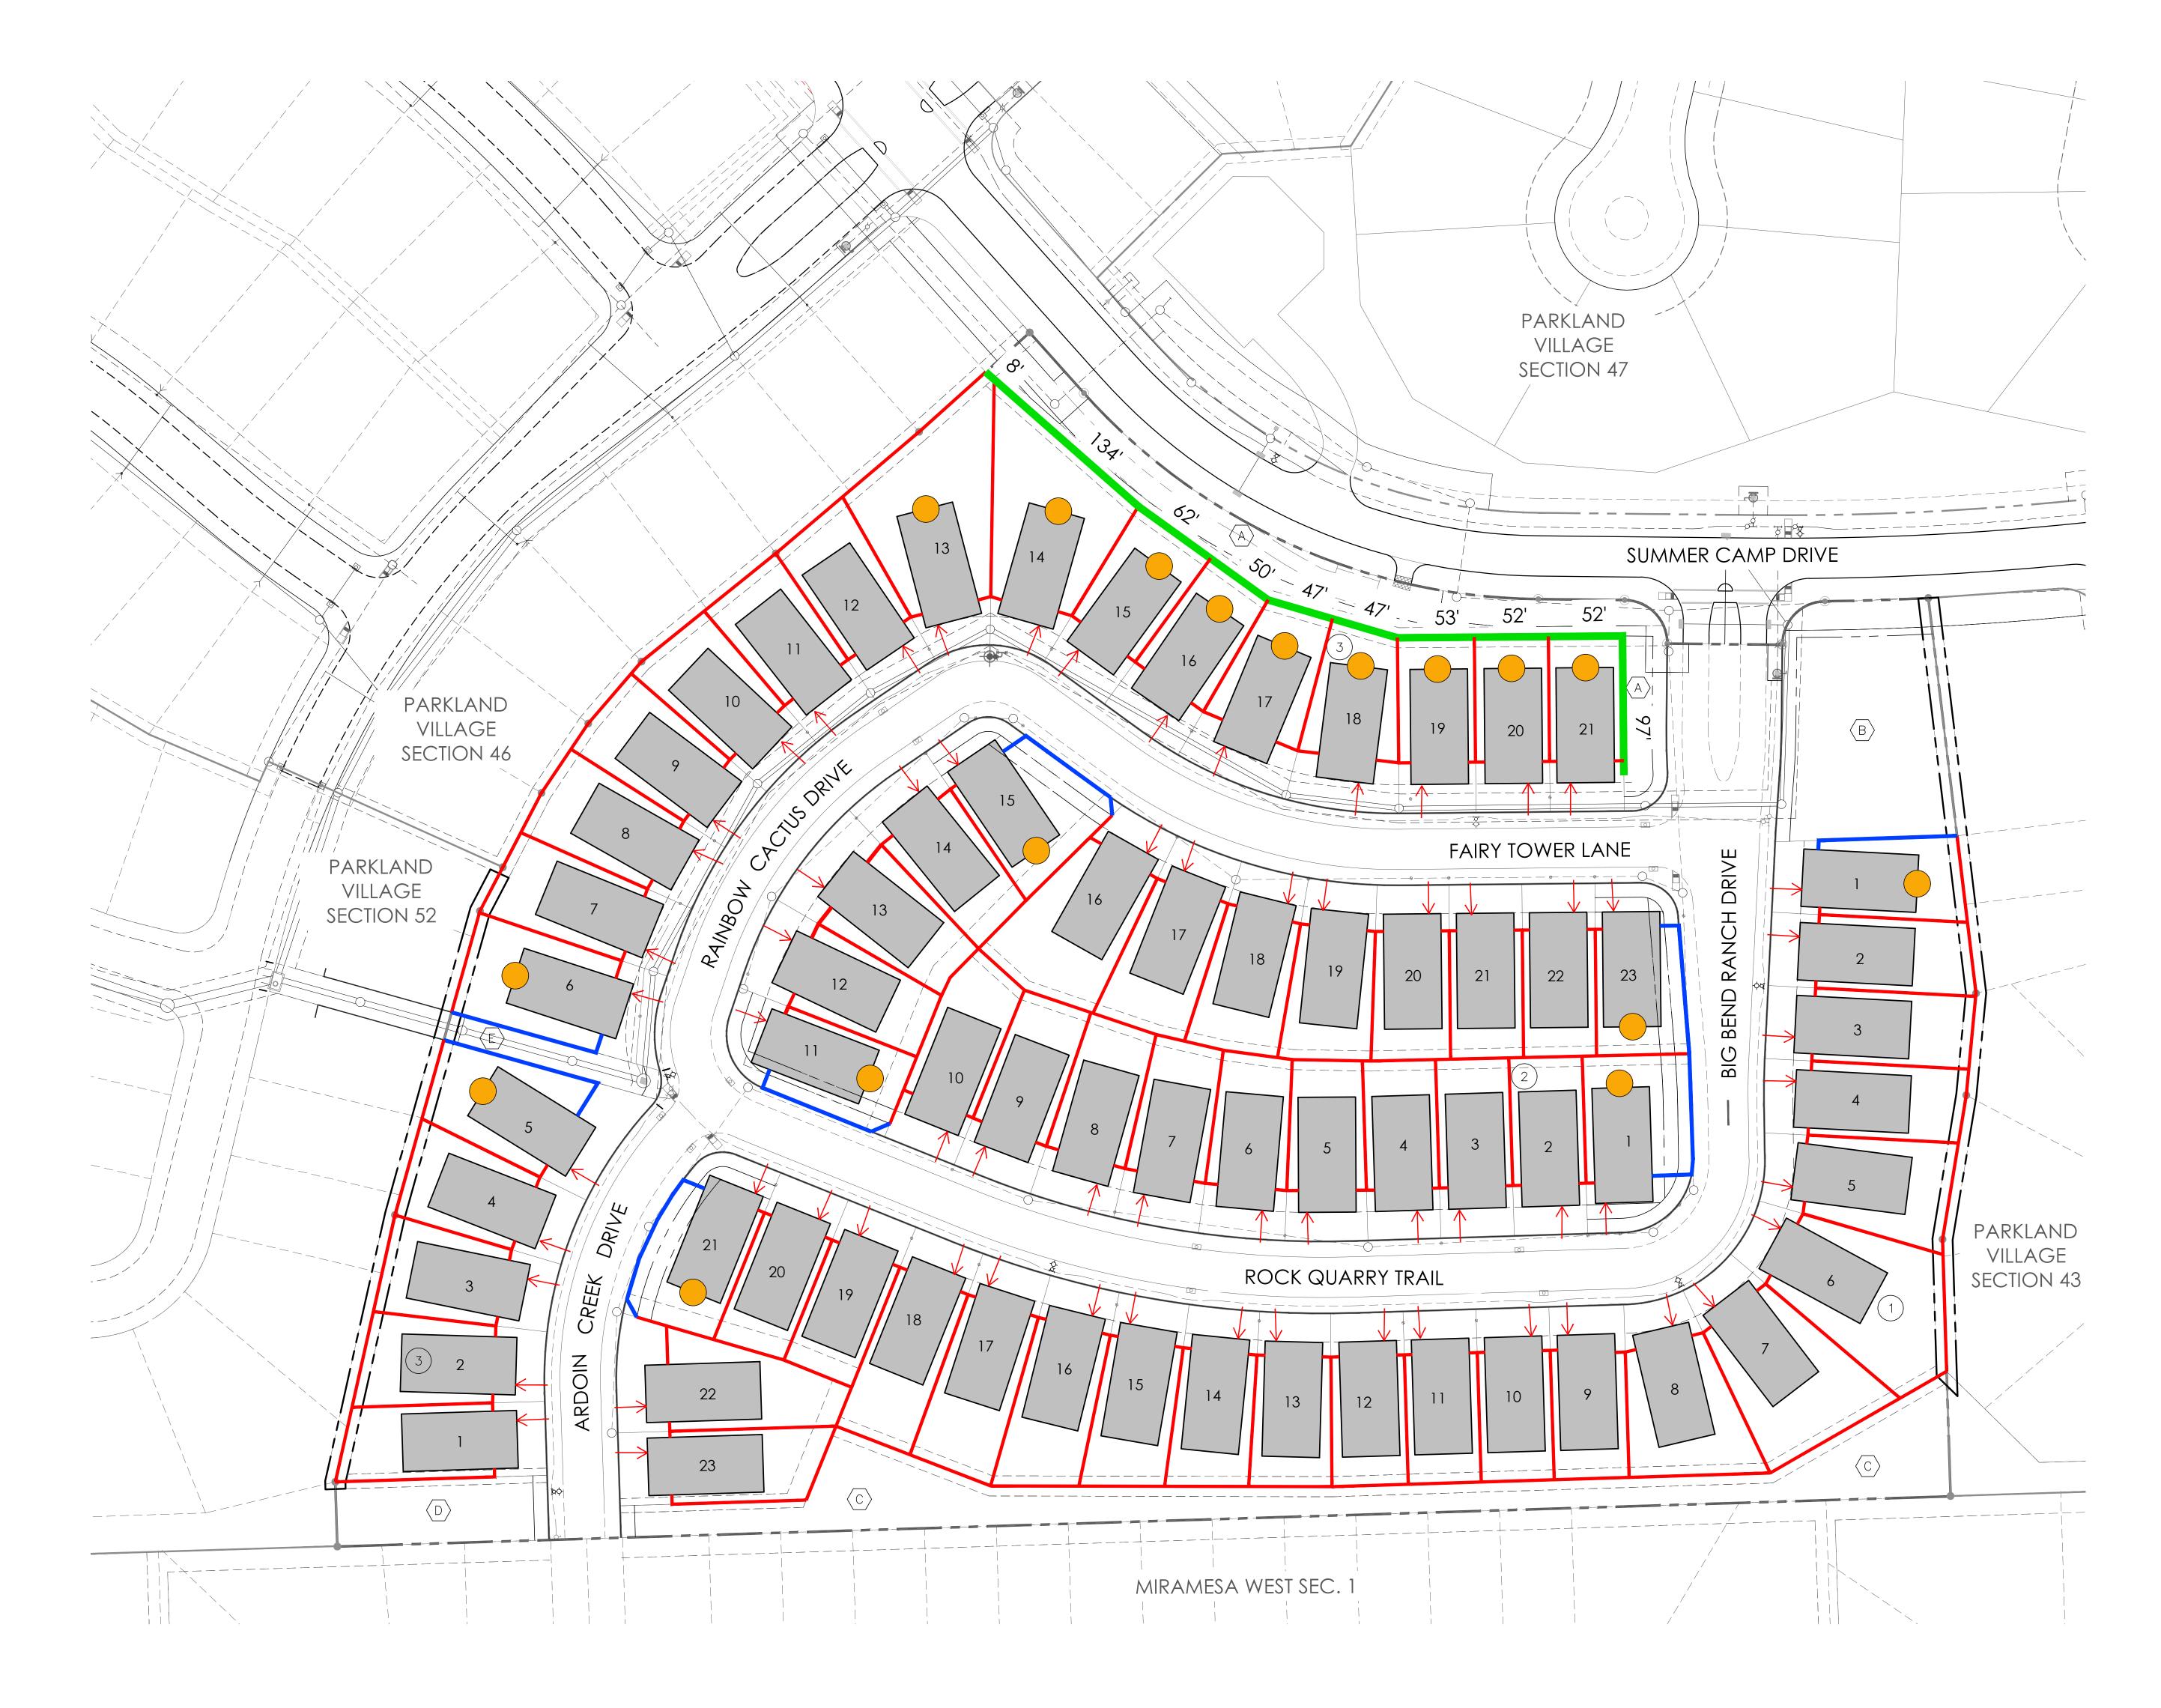

## BRIDGELAND PARKLAND VILLAGE SECTION 51 - 50' LOTS FENCING LAYOUT

| FENCING LEGEND: |                                                                                         |
|-----------------|-----------------------------------------------------------------------------------------|
|                 | 6' HT. DOUBLE SIDED WOOD FENCE                                                          |
|                 | 5' HT. TUBE STEEL STD. FENCING                                                          |
|                 | 6' HT. BRICK THIN WALL                                                                  |
| $\rightarrow$   | SPECIFIED DRIVEWAY LOCATION                                                             |
|                 | MASONRY REQUIRED ON SECOND<br>STORY; REFERENCE RESIDENTIAL<br>NEW DEVELOPMENT STANDARDS |

DATE: 09.02.2020

SCALE: NTS

PRELIMINARY PLAT

RECORDED PLAT

WS&D PLANS CHECKED AGAINST DRIVEWAY LOCATIONS

FENCING NOTES:

BTW COLUMN TO BE LOCATED
ENTIRELY WITHIN THE RESERVE.
CENTER OF BTW COLUMN IS 10"
OFFSET FROM SIDE & REAR PROPERTY
LINE.